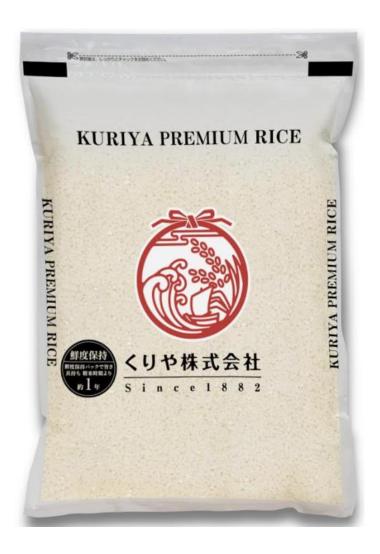

#### Our Products for Restaurants and the Food Service Industry

With our proprietary nitrogen gas filling method for vacuum-sealed products, we can supply commercial rice with a shelf life of one year! We also offer tailored rice cooking instructions and manual creation to suit different industries and operational formats.