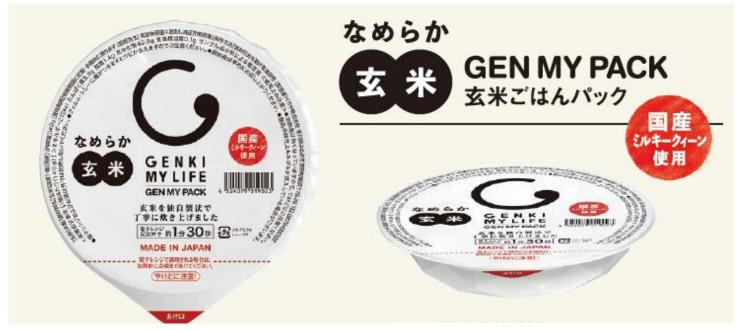

# GENKI MYLIFE

Brown Rice in Your Life

Our brand is dedicated to promoting a healthier and more vibrant life through the consumption of brown rice. We want you to enjoy a long, healthy life. Embrace this new, caring dietary habit filled with kindness.

#### **GENMY PACK(Ready to eat brown rice pack)**

<Nutrition Facts 140g per container>
Energy 212 kcal Protein 3.9g Fat 1.4g Carbohydrate
49.8g Dietary fiber 0.1g Estimated value based on
sample analysis

MOQ: 30pkgs (30 pkgs/cs) Product size Ø140, H33mm CS size 415mm x 285mm x 144mm Contains 140g

Our brown rice is carefully selected and cooked using our advanced in-house retort production equipment. Enjoy the high nutritional value of pre-cooked brown rice without the hassle. Perfect as a main dish or as a versatile ingredient for salads and other recipes.