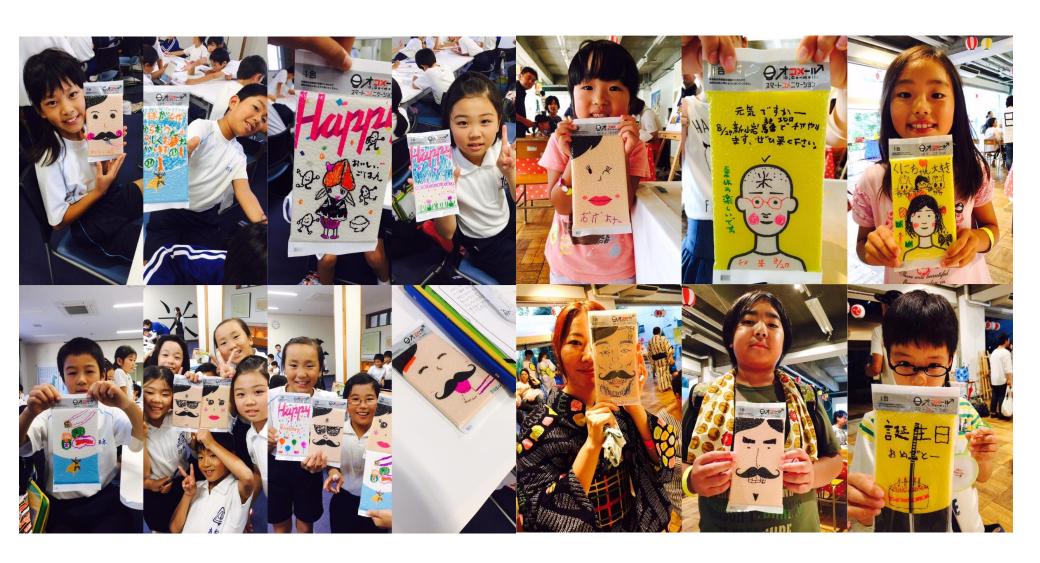

#### What's Oco-mail?

"Envelope-packaged vacuum-sealed rice."

You can send it like a postcard, with your thoughts directly on the bag.

A new communication tool.

# MOQ is ONLY 500pcs!

Your handwritten messages, illustrations, and photos are also beautifully printed.

We can also produce your original design with a minimum lot of 500 pieces.

# **Scribble event**