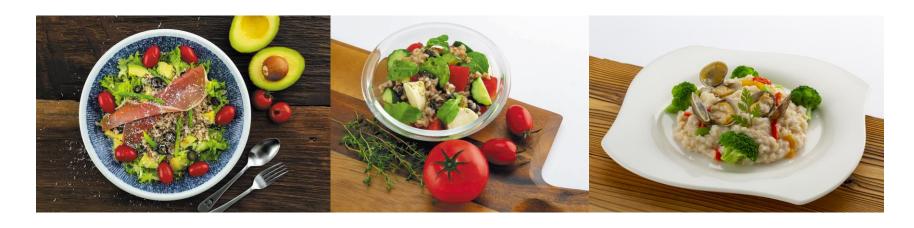

MOQ: 30pkgs (30 pkgs/cs) Product size Ø140, H33mm CS size 415mm x 285mm x 144mm Contains 140g

Our brown rice is carefully selected and cooked using our advanced in-house retort production equipment. Enjoy the high nutritional value of pre-cooked brown rice without the hassle. Perfect as a main dish or as a versatile ingredient for salads and other recipes.