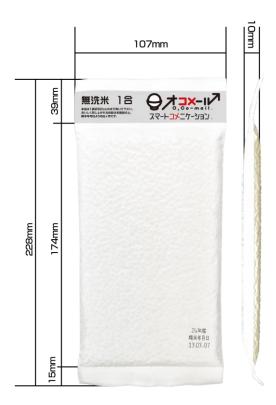

#### What's Oco-mail?

"Envelope-packaged vacuum-sealed rice."

You can send it like a postcard, with your thoughts directly on the bag.

A new communication tool.

# MOQ is ONLY 500pcs!

Your handwritten messages, illustrations, and photos are also beautifully printed.

We can also produce your original design with a minimum lot of 500 pieces.